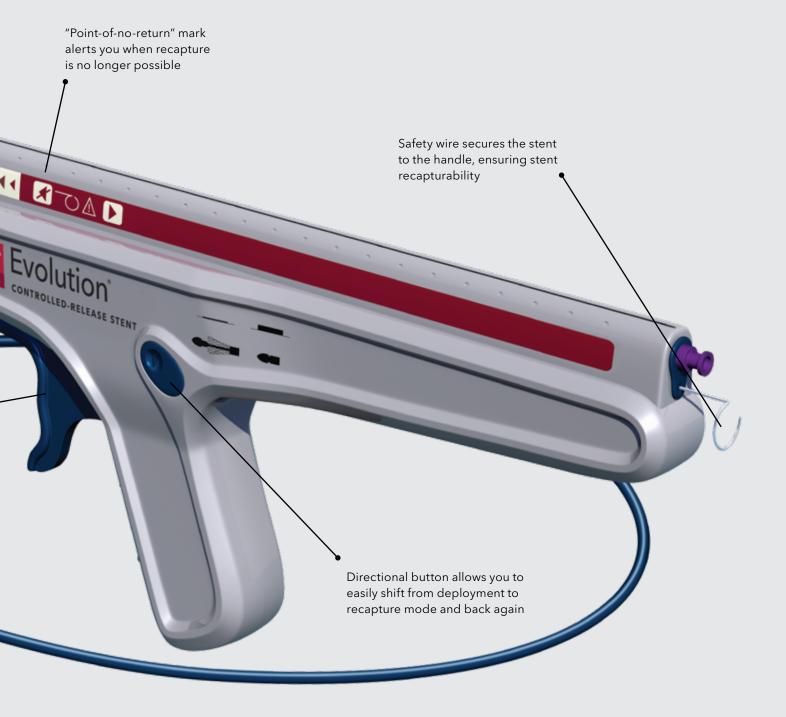

#### **Evolutionary Control**

With Evolution - the only stent delivery system with controlled release and recapturability - you will experience unprecedented precision and trackability during stent placement. Every action applied to the trigger-based handle causes a precise reaction to ensure the stent will be placed correctly.