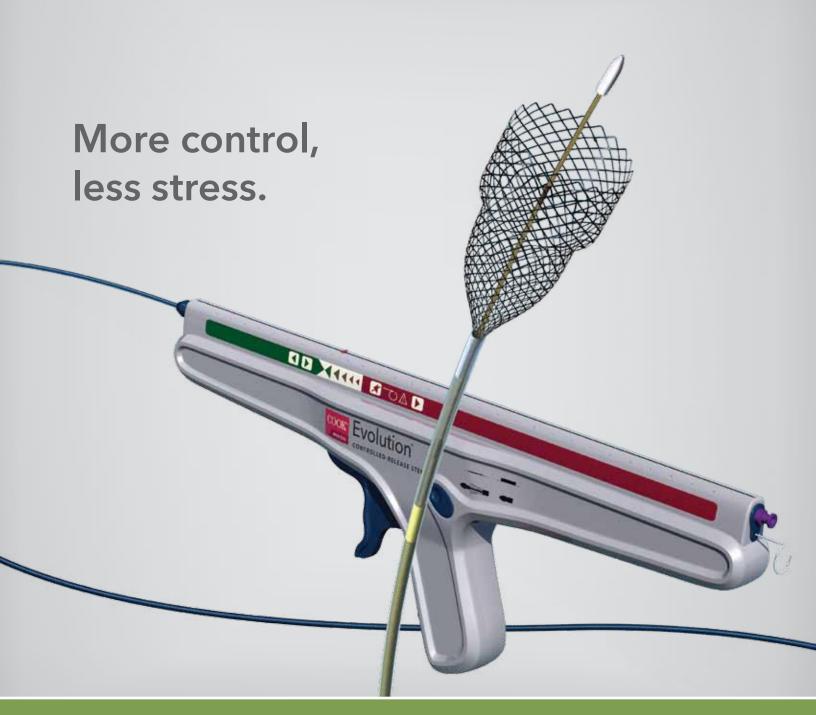

### More control, less stress.

Stent position immediately after placement

Image courtesy of Dr. Alessandro Repici, Instituto Clinico Humanitas, Rozzana (Milano), Italy

The braided-to-coiled construction of the Flexor allows for unparalleled trackability and maneuverability for deployment in difficult angulations