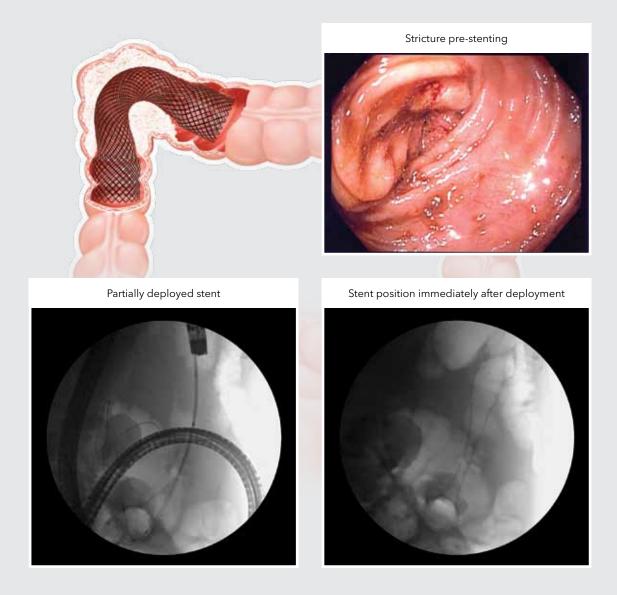

### **Evolutionary Design**

Evolution is designed with 20 crowns (atraumatic looped ends) for enhanced, evenly distributed radial force and better wall apposition. This allows the stent to adapt to the natural curves of the anatomy while potentially reducing the risk of delayed perforation.

#### **Evolutionary Control**

With Evolution - the only stent delivery system with controlled release and recapturability - you will experience unprecedented precision and trackability during stent placement. Every action applied to the trigger-based handle causes a precise reaction to ensure the stent will be placed correctly.

## **Evolutionary Security**

Whether you're confronting malignant strictures or relieving large bowel obstruction prior to colectomy in patients with malignancy, the Evolution Controlled-Release Stent delivers the control and maneuverability you need to confidently deliver a stent that provides better wall apposition and fully conforms to the natural curves of the anatomy while potentially reducing post-placement risks.