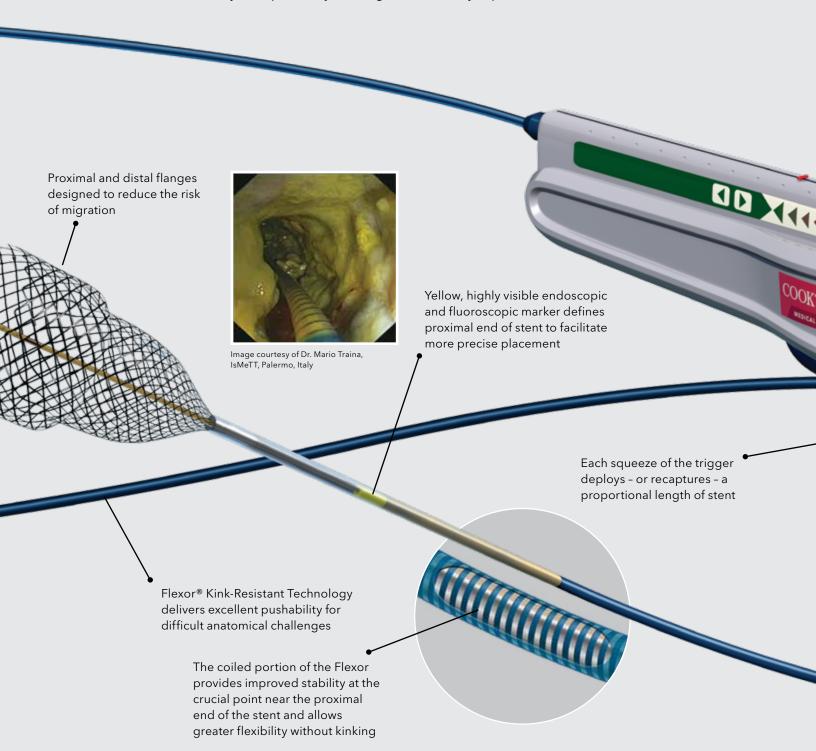

### More control, less stress.

Stent position immediately after placement

Image courtesy of Dr. Alessandro Repici, Instituto Clinico Humanitas, Rozzana (Milano), Italy

The braided-to-coiled construction of the Flexor allows for unparalleled trackability and maneuverability for deployment in difficult angulations

Rounded tip design to reduce trauma and to aid in traversing abnormal anatomy

4 radiopaque markers at each end provide visualization for more precise placement

#### **Evolutionary Control**

With Evolution - the only stent delivery system with controlled release and recapturability - you will experience unprecedented precision and trackability during stent placement. Every action applied to the trigger-based handle causes a precise reaction to ensure the stent will be placed correctly.