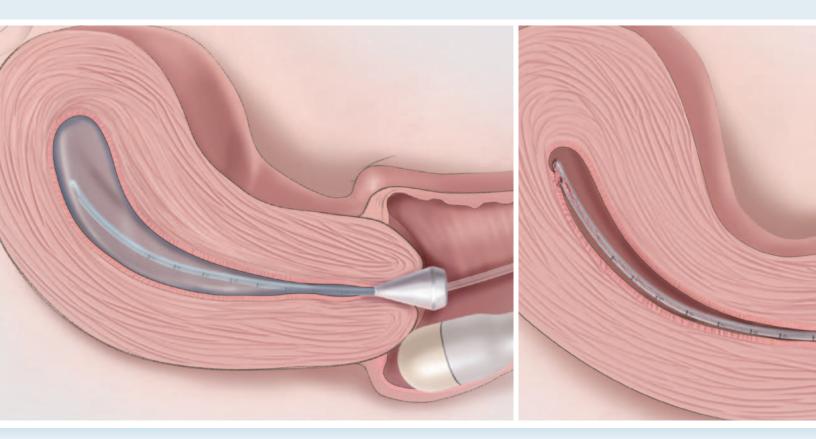

## Improve the visualization of the uterine cavity and obtain an endometrial biopsy.

The Goldstein SonoBiopsy Catheter allows physicians to perform both sonohysterography and endometrial biopsy in one procedure, sparing the patient the discomfort of two speculum placements. This specially designed catheter has a round, closed tip that makes it easier to access the uterus and has a wide sideport that facilitates a seamless transition between the instillation of saline solution and the aspiration of endometrial tissue.

## Sonohysterography

The Goldstein SonoBiopsy Catheter is conveniently marked in 1 cm graduations up to 10 cm to indicate proper positioning. The catheter also features an adjustable acorn positioner that fits snugly into the cervical os, minimizing leakage.