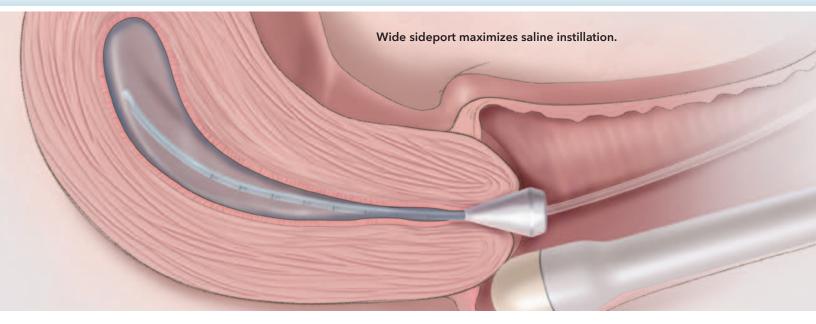

## Biopsy

Sideport effectively aspirates endometrial tissue.

10

COOK Goldstein SONOBIOPSY<sup>™</sup> CATHETER

| Global<br>Product<br>Number | Order<br>Number | Fr  | Length<br>cm | Unit of Sale |
|-----------------------------|-----------------|-----|--------------|--------------|
| G46190                      | J-GSBX-072026   | 7.2 | 26           | box of 10    |