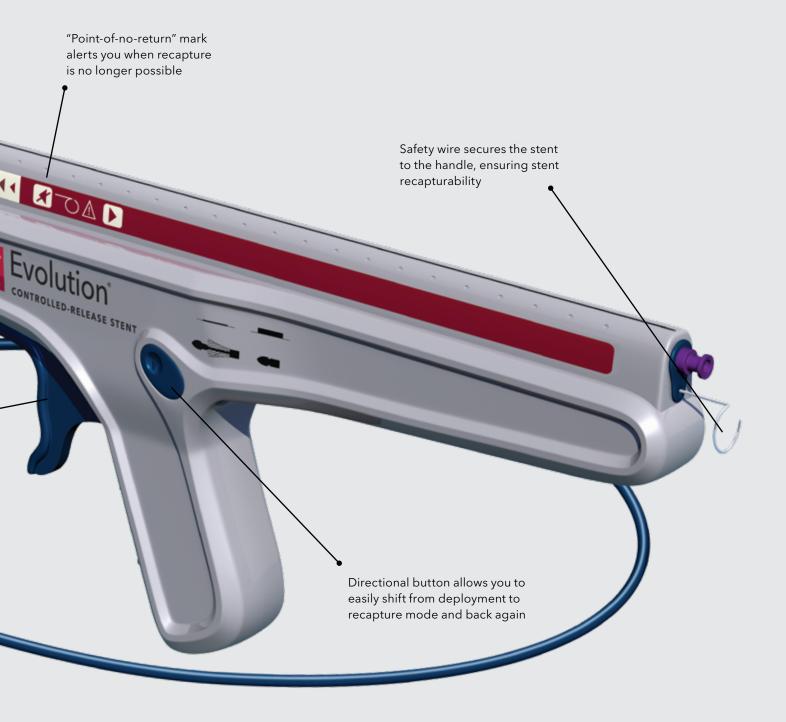

### **Evolutionary Control**

With Evolution - the only stent delivery system with our controlled release and recapturability - you will experience unprecedented precision and trackability during stent placement. Every action applied to the trigger-based handle causes a precise reaction to ensure the stent will be placed correctly.