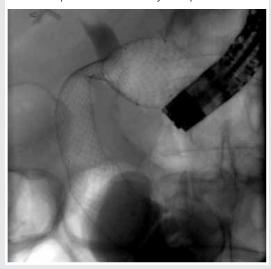

# More control, less stress.

Stent position immediately after placement

Image courtesy of Prof. Horst Neuhaus, Evangelisches Krankenhaus Medizinische Klinik, Düsseldorf

The braided-to-coiled construction of the Flexor allows for unparalleled trackability and maneuverability for deployment in difficult angulations

Rounded tip design to reduce trauma and to aid in traversing abnormal anatomy

4 radiopaque markers at each end provide visualization for more precise placement