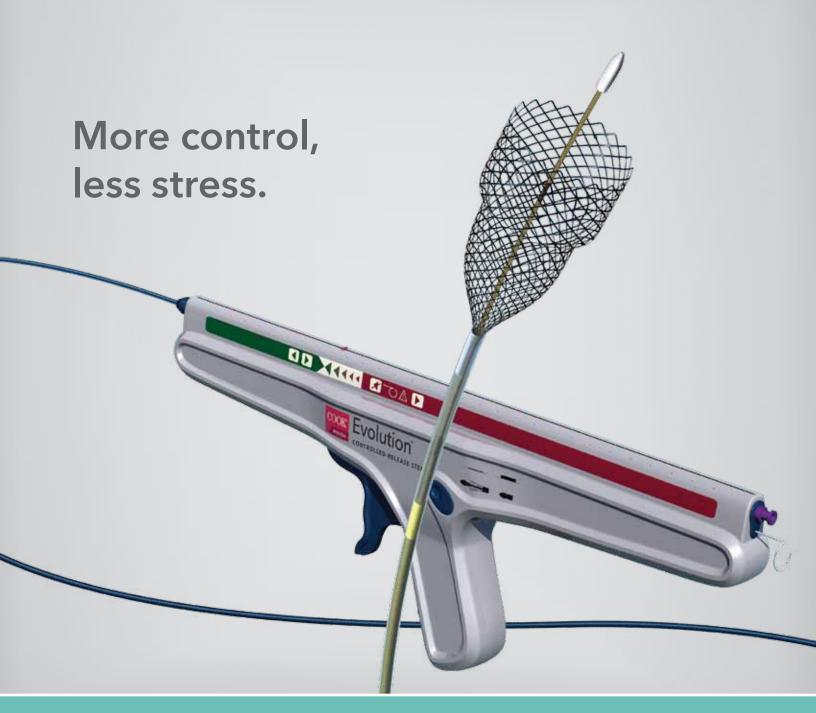

# More control, less stress.

Stent position immediately after placement

Image courtesy of Prof. Horst Neuhaus, Evangelisches Krankenhaus Medizinische Klinik, Düsseldorf

The braided-to-coiled construction of the Flexor allows for unparalleled trackability and maneuverability for deployment in difficult angulations