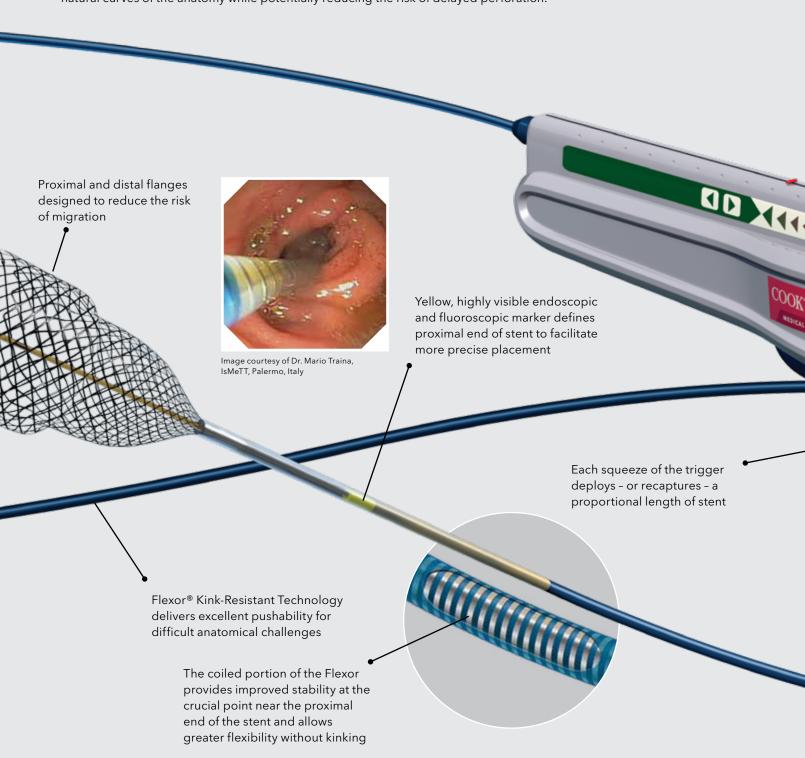

# More control, less stress.

Stent position immediately after placement

Image courtesy of Prof. Horst Neuhaus, Evangelisches Krankenhaus Medizinische Klinik, Düsseldorf

The braided-to-coiled construction of the Flexor allows for unparalleled trackability and maneuverability for deployment in difficult angulations

Rounded tip design to reduce trauma and to aid in traversing abnormal anatomy

4 radiopaque markers at each end provide visualization for more precise placement

# **Evolutionary Design**

Evolution is designed with 18 crowns (atraumatic looped ends) for enhanced, evenly distributed radial force and better wall apposition. This allows the stent to adapt to the natural curves of the anatomy while potentially reducing the risk of delayed perforation.