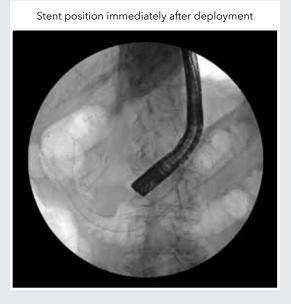

# More control, less stress.

Stent position immediately after placement

Image courtesy of Prof. Horst Neuhaus, Evangelisches Krankenhaus Medizinische Klinik, Düsseldorf

The braided-to-coiled construction of the Flexor allows for unparalleled trackability and maneuverability for deployment in difficult angulations