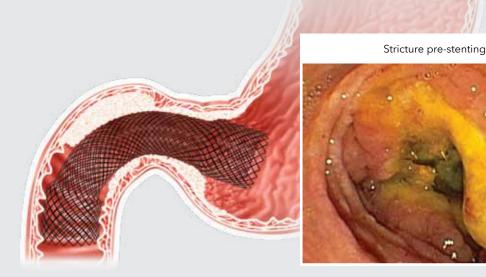

# More control, less stress.

Stent position immediately after placement

Image courtesy of Prof. Horst Neuhaus, Evangelisches Krankenhaus Medizinische Klinik, Düsseldorf

The braided-to-coiled construction of the Flexor allows for unparalleled trackability and maneuverability for deployment in difficult angulations

Rounded tip design to reduce trauma and to aid in traversing abnormal anatomy

4 radiopaque markers at each end provide visualization for more precise placement

# **Evolutionary Design**

Evolution is designed with 18 crowns (atraumatic looped ends) for enhanced, evenly distributed radial force and better wall apposition. This allows the stent to adapt to the natural curves of the anatomy while potentially reducing the risk of delayed perforation.