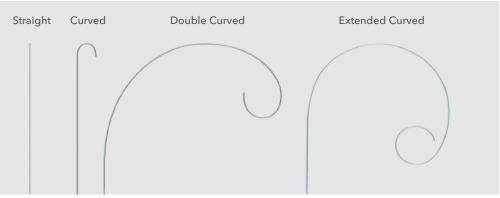

## Compatibility

Lunderquist is compatible with a wide variety of anatomies. Various lengths and four tip configurations are available, including double-curved and extendedcurve tip designs that mimic the anatomy.