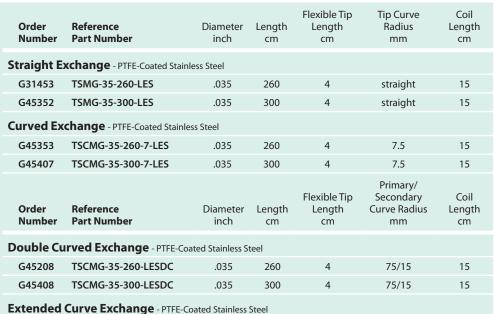

## Compatibility

Lunderquist is compatible with a wide variety of anatomies. Various lengths and four tip configurations are available, including double-curved and extendedcurve tip designs that mimic the anatomy.