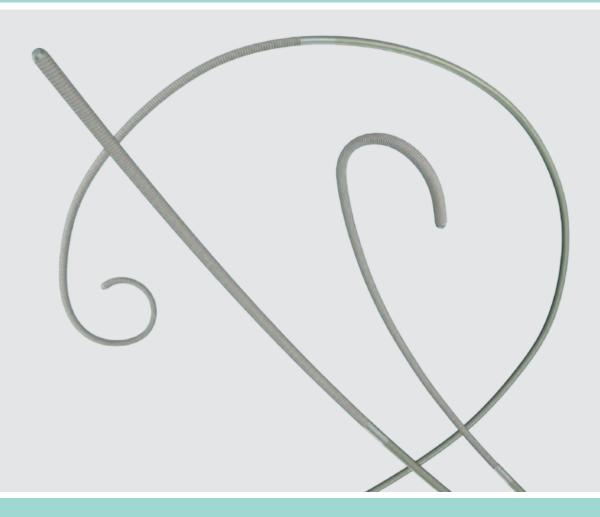

.035

.035

The Lunderquist® Extra-Stiff Wire Guide is designed to provide maximum support for navigation of tortuous anatomy during endovascular procedures. With four highly flexible wireguide tip configurations available, Lunderquist provides compatibility and unrivaled support.

## Compatibility

Lunderquist is compatible with a wide variety of anatomies. Various lengths and four tip configurations are available, including double-curved and extendedcurve tip designs that mimic the anatomy.