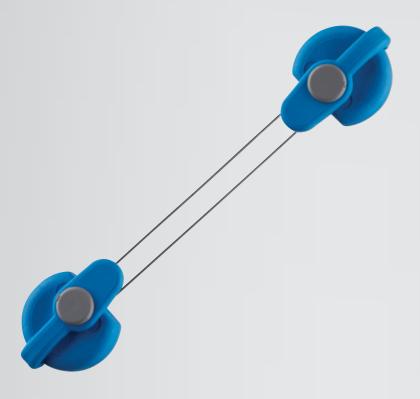

## One-Tie

The One-Tie™ Compression Coil is designed to make Lead Extraction™ procedures more manageable by securely binding together the Cook Medical locking stylet¹ and the proximal components of the targeted cardiac lead. The result is total lead control that can be achieved only by actively engaging a lead both proximally and distally. Total lead control is essential in order to create a consistent, transvenous guiding rail for extraction sheaths.

## One-Tie

COMPRESSION COIL

When using a One-Tie Compression Coil, you will find that a troublesome and ineffective suture tie is no longer required. The simple-to-apply One-Tie can be used on nearly all of the cardiac, defibrillator, and pacemaker leads you may need to extract. The One-Tie Compression Coil will help make your extraction procedures less complex.