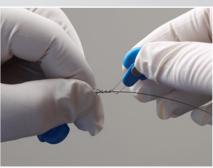

## One-Tie

The One-Tie™ Compression Coil is designed to make Lead Extraction™ procedures more manageable by securely binding together the Cook Medical locking stylet¹ and the proximal components of the targeted cardiac lead. The result is total lead control that can be achieved only by actively engaging a lead both proximally and distally. Total lead control is essential in order to create a consistent, transvenous guiding rail for extraction sheaths.

## One-Tie

COMPRESSION COIL

When using a One-Tie Compression Coil, you will find that a troublesome and ineffective suture tie is no longer required. The simple-to-apply One-Tie can be used on nearly all of the cardiac, defibrillator, and pacemaker leads you may need to extract. The One-Tie Compression Coil will help make your extraction procedures less complex.