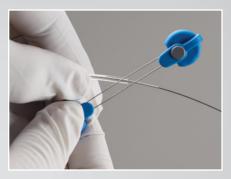

## One-Tie

The One-Tie™ Compression Coil is designed to make Lead Extraction™ procedures more manageable by securely binding together the Cook Medical locking stylet¹ and the proximal components of the targeted cardiac lead. The result is total lead control that can be achieved only by actively engaging a lead both proximally and distally. Total lead control is essential in order to create a consistent, transvenous guiding rail for extraction sheaths.

## One-Tie

COMPRESSION COIL

When using a One-Tie Compression Coil, you will find that a troublesome and ineffective suture tie is no longer required. The simple-to-apply One-Tie can be used on nearly all of the cardiac, defibrillator, and pacemaker leads you may need to extract. The One-Tie Compression Coil will help make your extraction procedures less complex.