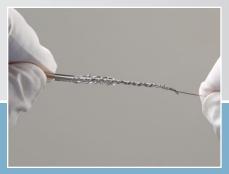

## One-Tie

The One-Tie™ Compression Coil is designed to make Lead Extraction™ procedures more manageable by securely binding together the Cook Medical locking stylet¹ and the proximal components of the targeted cardiac lead. The result is total lead control that can be achieved only by actively engaging a lead both proximally and distally. Total lead control is essential in order to create a consistent, transvenous guiding rail for extraction sheaths.

## One-Tie

COMPRESSION COIL

When using a One-Tie Compression Coil, you will find that a troublesome and ineffective suture tie is no longer required. The simple-to-apply One-Tie can be used on nearly all of the cardiac, defibrillator, and pacemaker leads you may need to extract. The One-Tie Compression Coil will help make your extraction procedures less complex.