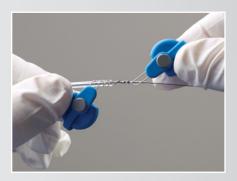

## One-Tie

The One-Tie™ Compression Coil is designed to make Lead Extraction™ procedures more manageable by securely binding together the Cook Medical locking stylet¹ and the proximal components of the targeted cardiac lead. The result is total lead control that can be achieved only by actively engaging a lead both proximally and distally. Total lead control is essential in order to create a consistent, transvenous guiding rail for extraction sheaths.

## One-Tie

COMPRESSION COIL

When using a One-Tie Compression Coil, you will find that a troublesome and ineffective suture tie is no longer required. The simple-to-apply One-Tie can be used on nearly all of the cardiac, defibrillator, and pacemaker leads you may need to extract. The One-Tie Compression Coil will help make your extraction procedures less complex.