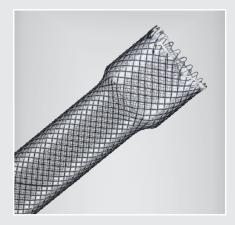

## Evolution Esophageal

CONTROLLED-RELEASE STENT - FULLY COVERED

The more control you have during stenting procedures, the better your outcomes can be. That's the simple concept behind Cook Medical's Evolution Controlled-Release stents. Every action you apply to the trigger-based handle causes a precise reaction, allowing you to deploy and recapture the stent with unprecedented control. Fully-covered with silicone, this stent is designed to enhance treatment of malignant esophageal strictures and TE fistulas. The fully covered Evolution stent is yet another addition to Cook's full line of innovative endoscopic accessories designed to meet all your patients' needs.

## Evolution Esophageal

Used to maintain patency of malignant esophageal strictures and/or to seal tracheoesophageal fistulas.

Supplied sterile and is disposable - intended for single use only.

- Silicone-encased stent reduces tumor ingrowth and food impaction
- Silicone coating throughout the length of each stent is designed to enhance treatment of malignant esophageal TE fistulas
- Dual lasso loops for proximal and distal stent repositioning immediately after placement
- Proximal and distal flanges reduce the risk of stent migration
- Proportional length of stent deployed or recaptured with each trigger squeeze for precise placement