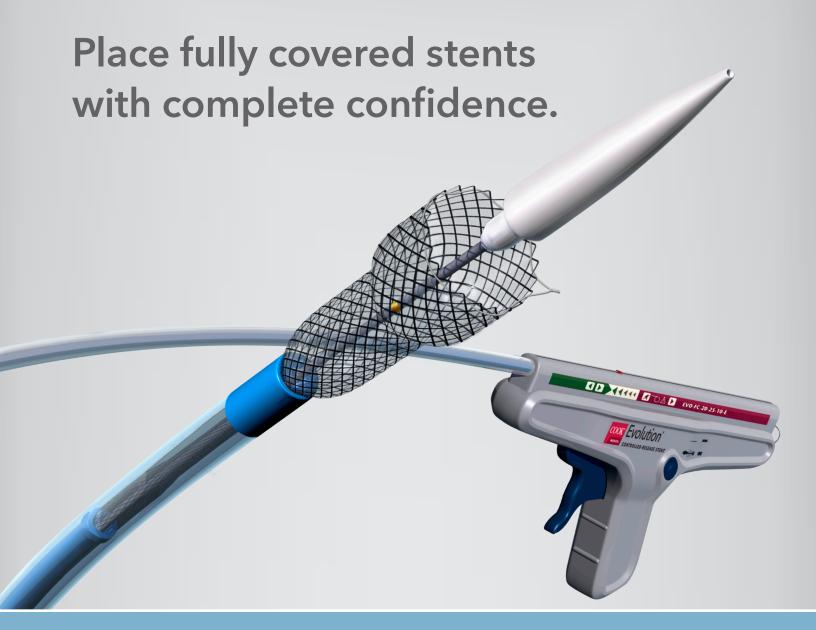

## Evolution Esophageal

CONTROLLED-RELEASE STENT - FULLY COVERED

The more control you have during stenting procedures, the better your outcomes can be. That's the simple concept behind Cook Medical's Evolution Controlled-Release stents. Every action you apply to the trigger-based handle causes a precise reaction, allowing you to deploy and recapture the stent with unprecedented control. Fully-covered with silicone, this stent is designed to enhance treatment of malignant esophageal strictures and TE fistulas. The fully covered Evolution stent is yet another addition to Cook's full line of innovative endoscopic accessories designed to meet all your patients' needs.

## Evolution Esophageal

Used to maintain patency of malignant esophageal strictures and/or to seal tracheoesophageal fistulas.

Supplied sterile and is disposable - intended for single use only.

- Silicone-encased stent reduces tumor ingrowth and food impaction
- Silicone coating throughout the length of each stent is designed to enhance treatment of malignant esophageal TE fistulas
- Dual lasso loops for proximal and distal stent repositioning immediately after placement
- Proximal and distal flanges reduce the risk of stent migration
- Proportional length of stent deployed or recaptured with each trigger squeeze for precise placement