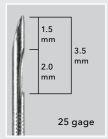

| Order<br>Number | Reference<br>Part Number | Needle<br>Size<br>Gage | Sheath<br>Size<br>Fr | Adjustable<br>Needle<br>Extension<br>cm | Stylet<br>Tip     | Minimum<br>Accessory<br>Channel<br>mm |
|-----------------|--------------------------|------------------------|----------------------|-----------------------------------------|-------------------|---------------------------------------|
| G34281          | ECHO-HD-22-EBUS-O-C*     | 22                     | 4.1                  | 0-5                                     | recessed ball tip | 2                                     |
| G34279          | ECHO-HD-22-EBUS-P-C**    | 22                     | 4.1                  | 0-5                                     | recessed ball tip | 2                                     |
| G34282          | ECHO-HD-25-EBUS-O-C*     | 25                     | 4.1                  | 0-5                                     | beveled           | 2                                     |
| G34280          | ECHO-HD-25-EBUS-P-C**    | 25                     | 4.1                  | 0-5                                     | beveled           | 2                                     |