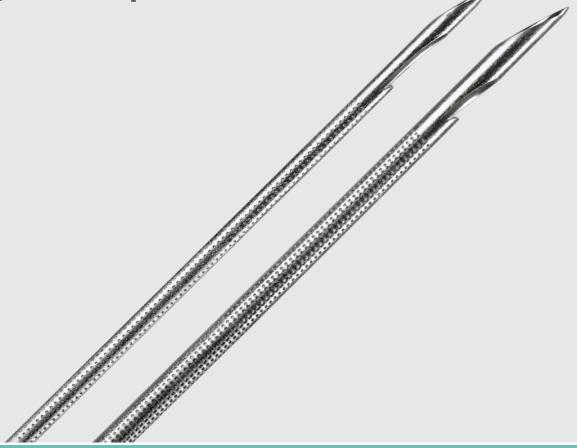

## EchoTip ProCore®

HD ENDOBRONCHIAL ULTRASOUND BIOPSY NEEDLE

At Cook, we were among the first to recognize the clinical impact of EBUS procedures. That's why we focused our expertise as market leaders in ultrasound needles to create a full range of EchoTip ProCore EBUS needles to meet your endobronchial ultrasound needs. Now, for the first time, you can achieve cytology and histology in your EBUS procedures, even in the challenging pulmonary hilar region. Our goal is simple: Give you the best histological information to help you deliver the best patient care.

- Featuring the core trap designed for receiving tissue in the delicate pulmonary area
- High Definition dimpling pattern for exceptional needle visibility
- Naturally contoured handle offers needle control & stability
- Adjustable sheath length
- 5 cm needle extension presents a large diagnostic reach
- On scopes with metal luer hubs, the removable sheath adjuster allows direct connection to the scope
- On scopes with metal non-luer hubs, the sturdy scope adaptor design allows:
  - secure connection and procedural stability
  - suction and injection capability due to the airtight valve