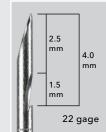

| Order<br>Number | Reference<br>Part Number | Needle<br>Size<br>Gage | Sheath<br>Size<br>Fr | Adjustable<br>Needle<br>Extension<br>cm | Stylet<br>Tip     | Minimum<br>Accessory<br>Channel<br>mm |
|-----------------|--------------------------|------------------------|----------------------|-----------------------------------------|-------------------|---------------------------------------|
| G34281          | ECHO-HD-22-EBUS-O-C*     | 22                     | 4.1                  | 0-5                                     | recessed ball tip | 2                                     |
| G34279          | ECHO-HD-22-EBUS-P-C**    | 22                     | 4.1                  | 0-5                                     | recessed ball tip | 2                                     |
| G34282          | ECHO-HD-25-EBUS-O-C*     | 25                     | 4.1                  | 0-5                                     | beveled           | 2                                     |
| G34280          | ECHO-HD-25-EBUS-P-C**    | 25                     | 4.1                  | 0-5                                     | beveled           | 2                                     |