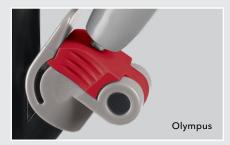

## EchoTip ProCore\* HD ENDOBRONCHIAL ULTRASOUND BIOPSY NEEDLE

Olympus - Used with an ultrasound endoscope for fine needle biopsy, (FNB), of submucosal and extramural lesions within or adjacent to the tracheobronchial tree or gastrointestinal tract.

- Featuring the core trap designed for receiving tissue in the delicate pulmonary area
- High Definition dimpling pattern for exceptional needle visibility
- Naturally contoured handle offers needle control & stability
- Adjustable sheath length
- 5 cm needle extension presents a large diagnostic reach
- On scopes with metal luer hubs, the removable sheath adjuster allows direct connection to the scope
- On scopes with metal non-luer hubs, the sturdy scope adaptor design allows:
  - secure connection and procedural stability
  - suction and injection capability due to the airtight valve