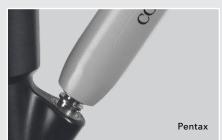

Pentax - Used with an ultrasound endoscope for fine needle biopsy, (FNB), of submucosal and extramural lesions within or adjacent to the tracheobronchial tree.

Supplied sterile and is disposable - intended for single use only.

- Featuring the core trap designed for receiving tissue in the delicate pulmonary area
- High Definition dimpling pattern for exceptional needle visibility
- Naturally contoured handle offers needle control & stability
- Adjustable sheath length
- 5 cm needle extension presents a large diagnostic reach
- On scopes with metal luer hubs, the removable sheath adjuster allows direct connection to the scope
- On scopes with metal non-luer hubs, the sturdy scope adaptor design allows:
  - secure connection and procedural stability
  - suction and injection capability due to the airtight valve